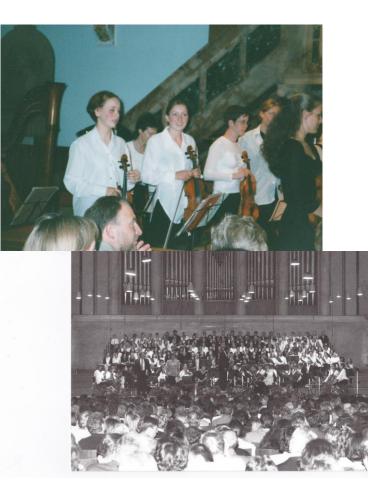

### 1996

June 14 – 22 Munich and Prato visitors – 110 in total Concert dress rehearsal in Assembly Hall (June 20). Concert in Usher Hall (June 21) Performers (some duplicates) – total 440 RHS Choir – 106 RHS Community choir – 64 Munich TG choir – 60 Combined orchestra – 44 RHS Reel and Strathspey group – 67