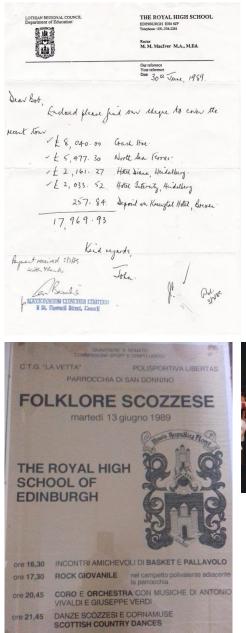

### 1989

June 4<sup>th</sup> to 20<sup>th</sup> 90 pupils plus 10 staff to Munich /Castiglione / Florence /Bologna £290 for two weeks