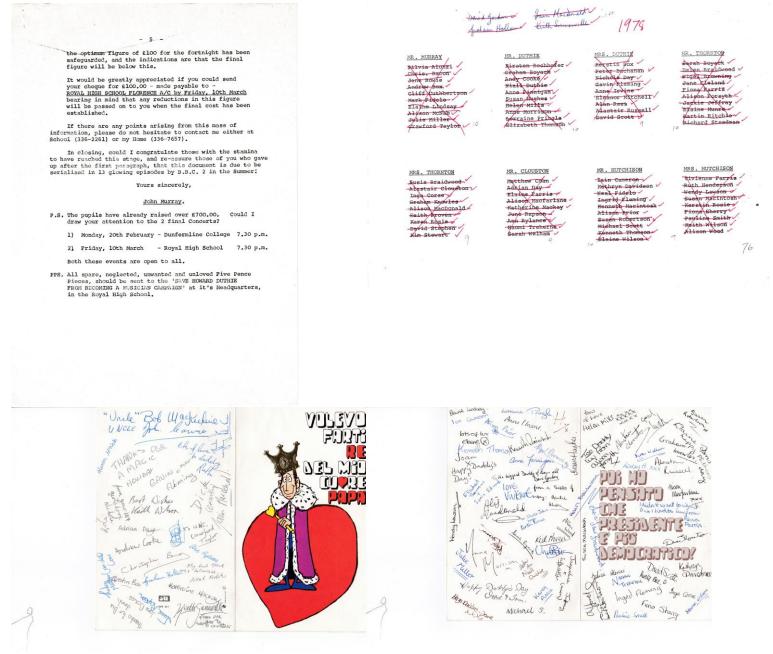

John Murray explained the history of the twinning visits in an article in the 1999 tour notes.

Last June I had the pleasure of taking the school choir and string orchestra on the biennial tour to Italy and Germany. This was the most recent in a series of exchange links that date back to 1975 with Italy and 1979 with Germany. These links gained the school a European Curriculum Award in 1992 for our unique three-way musical collaborations with the Theodolinden Gymnasium of Munich and the Scuola di Musica "G. Verdi" of Prato in Tuscany.

It was a privilege and pleasure to have been involved with the 1999 group of High school pupils. They worked hard, played hard and were in every way splendid ambassadors for their school, their city and their country.