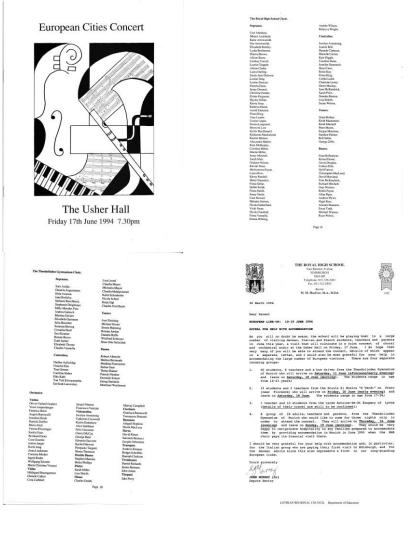

### 1994

June 10 to June 19 Around 120 visitors accommodated by RHS parents and staff 60 Students / 6 teachers from Munich TG 15 Students / 2 teachers from Scuolo di Musica G Verdi (Prato) 10 Students / 1 teacher from Lycee de St Exupery 24 Adult supporters from Munich TG

### 1996

June 14 – 22 Munich and Prato visitors – 110 in total Concert dress rehearsal in Assembly Hall (June 20). Concert in Usher Hall (June 21) Performers (some duplicates) – total 440 RHS Choir – 106 RHS Community choir – 64 Munich TG choir – 60 Combined orchestra – 44 RHS Reel and Strathspey group – 67