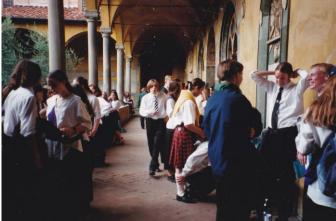

### 1975

First twinning trip to Florence. 90 attendees, including PP's, FP's and senior girls from Gillespies. Comprising an orchestra, wind and jazz bands, full choir, small choir, piping and other individual presentations.

1975 Annual Report P8 – With much good will and assistance from the City of Edinburgh's Twinning Officer and some very practical support by the British Council, a party of 90 persons, including staff, present pupils, a few former pupils, and some senior girls from James Gillespie's, went on a cultural visit to Florence during the Easter The objects of the visit were twofold, to give a series of concerts and entertainments to various holidays. sections of Florentine society and to integrate as fully as possible with the people of Florence during the visit. The party offered an extremely varied bill of fare – an orchestra, a wind band, a jazz band, a full choir, a small choir, Scottish dancing, singing and piping, and various vocal and instrumental soloists. Two orchestral and choral concerts were given at the magnificent Palazzo Vecchio, with the audience on both occasions exceeding In addition, smaller groups from within the party were sent to entertain various sections of 1,000 persons. Florentine society, such as a school for deprived children, a senior citizens home, a student centre, and the English Church of St. Marks. The musical activities tended to dominate the visit, but the party had many opportunities for sightseeing and making individual contacts and friendships with people of their own age range. The trip proved to be a resounding success, and the Commune of Florence has extended an invitation to The Royal High School for a similar visit in 1977. To Mr Murray and the various members of staff who helped him to raise money for the tour and accompanied the party, we offer our grateful thanks.