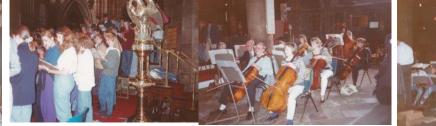

### 1996

June 14 – 22 Munich and Prato visitors – 110 in total Concert dress rehearsal in Assembly Hall (June 20). Concert in Usher Hall (June 21) Performers (some duplicates) – total 440 RHS Choir – 106 RHS Community choir – 64 Munich TG choir – 60 Combined orchestra – 44 RHS Reel and Strathspey group – 67