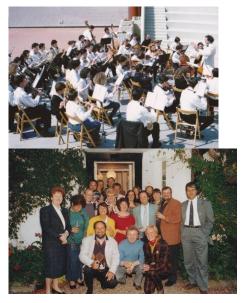

John Murray explained the history of the twinning visits in an article in the 1999 tour notes.

Last June I had the pleasure of taking the school choir and string orchestra on the biennial tour to Italy and Germany. This was the most recent in a series of exchange links that date back to 1975 with Italy and 1979 with Germany. These links gained the school a European Curriculum Award in 1992 for our unique three-way musical collaborations with the Theodolinden Gymnasium of Munich and the Scuola di Musica "G. Verdi" of Prato in Tuscany.

We initially spent six days in the delightful Appenine hilltop town of Castiglione dei Pepoli which we visited first on the 1983 tour and which we have used as the base for our musical operations ever since. At the end of this visit we gave two formal concerts in collaboration with groups from our Italian and German partner schools, the first in the Cathedral of San Stefano in Prato and the second in the church of San Lorenzo in Castiglione. Both concerts were performed before large and enthusiastic audiences and the programme included the "Summer" and "Winter" concert from Vivaldi's "Four Seasons", the D major guitar concerto by the same composer and Faure's beautiful "Requiem ". These performances were among the most memorable and satisfying in my twenty five years of European Twinning' operations and, while acknowledging a great team effort, I must pay particular tribute to the outstanding individual contributions by the five soloists, Lindsey Barr and Katy Durward (violins), Alison Storm (guitar), Emma Miller (soprano) and Anthony McGuire (baritone).

The band wagon then rolled on to Munich where we spent a week as guests of the Theodolinden Gymnasium. Hotels were replaced by home accommodation and the laid-back Tuscan approach to life replaced by the rather more formal Bavarian organisation. A week of intensive rehearsals, extensive sight-seeing and learning to cope with life in an 'adopted' family culminated in a concert at the world famous Herkulessal der Residenz. For the final concert the three schools were joined by the Munich Brahms Choir, an expanded orchestra and even a brace of visitors from the Royal High School Community Choir I The programme consisted of a Bach cantata, the two concert if forn Vivald's " Four Seasons ", a movement from the Haydn concert of ro violoncello and the same composer's " Nelson " Mass. The concert hall was full to capacity and the extended applause provided fitting testimony to the quality of the performances.

It was a privilege and pleasure to have been involved with the 1999 group of High school pupils. They worked hard, played hard and were in every way splendid ambassadors for their school, their city and their country.