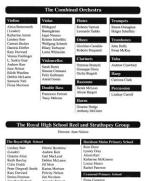

### 1996

June 14 – 22 Munich and Prato visitors – 110 in total Concert dress rehearsal in Assembly Hall (June 20). Concert in Usher Hall (June 21) Performers (some duplicates) – total 440 RHS Choir – 106 RHS Community choir – 64 Munich TG choir – 60 Combined orchestra – 44 RHS Reel and Strathspey group – 67