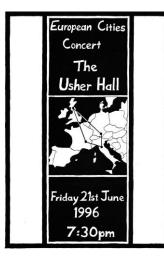

# RHS digital history

European musical exchanges

The programme for the 1996 European Cities Concert in the Usher Hall reported the history and tradition of the Royal High School's by then well-established musical exchanges. *'Under the aegis of Edinburgh's town twinning arrangements, pupils and staff visited Florence in 1975 to give choir concerts. The visit was well received, and a similar expedition was arranged in 1978'.* A further twenty or so trips were arranged, generally in odd years, with the overseas hosts visiting Edinburgh in the even years. These arrangements continued until 2010, when inexplicably the arrangements ceased. Without exception, those interviewed about their life at school cite the music trips as being among their finest experiences while at school.

### 1996

June 14 – 22 Munich and Prato visitors – 110 in total Concert dress rehearsal in Assembly Hall (June 20). Concert in Usher Hall (June 21) Performers (some duplicates) – total 440 RHS Choir – 106 RHS Community choir – 64 Munich TG choir – 60 Combined orchestra – 44 RHS Reel and Strathspey group – 67